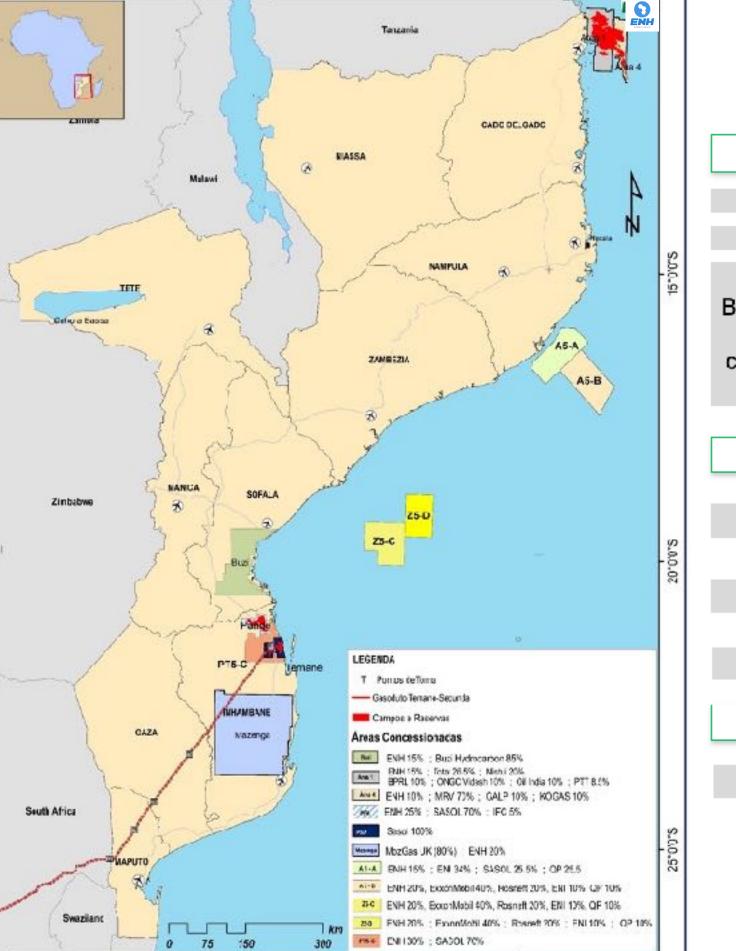

## EPPC BLOCKS & OPEN ACREAGE AREAS

#### MOZAMBIQUE BASIN (CENTRAL & SOUTH MOZAMBIQUE)

EPCC BLOCKS

BUZI BLOCK

MAZENGA

#### OPEN AREAS

- INHAMINGA
- PT5-B
- TECA
- MZ-09
- PALMEIRAS P5-A

### ROVUMA BASIN (NORTHERN MOZAMBIQUE) OPEN AREAS

ROVUMA ONSHORE BLOCK