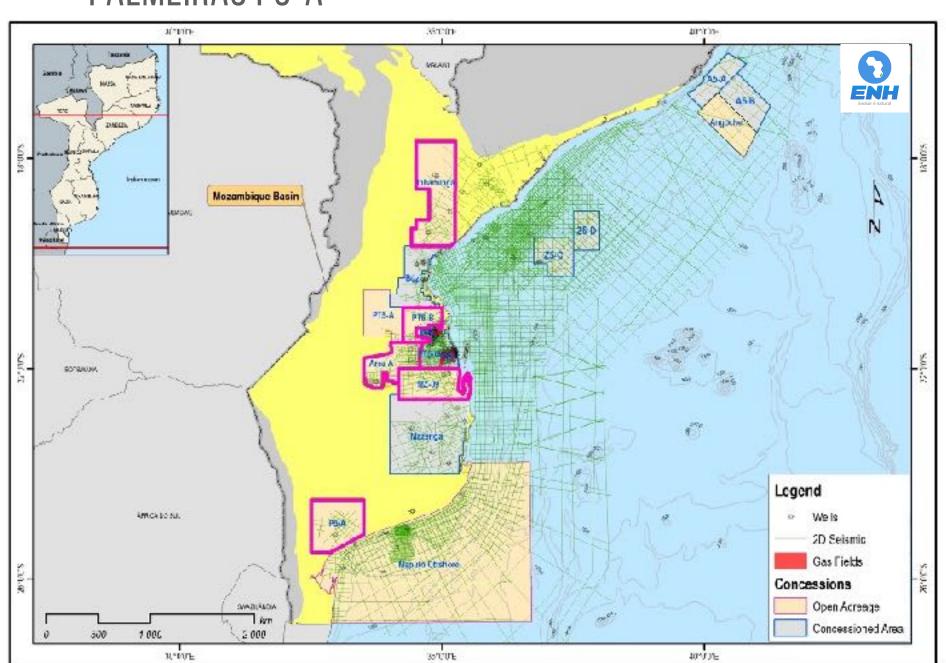

#### MOZAMBIQUE BASIN (CENTRAL & SOUTH MOZAMBIQUE)

EPCC BLOCKS

BUZI BLOCK

MAZENGA

#### OPEN AREAS

- INHAMINGA
- PT5-B
- TECA
- MZ-09
- PALMEIRAS P5-A