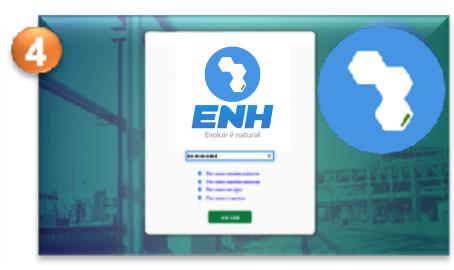

## ENH MAP VIEW (ACCOUNT REGISTRATION)

#### **AUTHENTICATION AND ACCOUNT REGISTRATION**