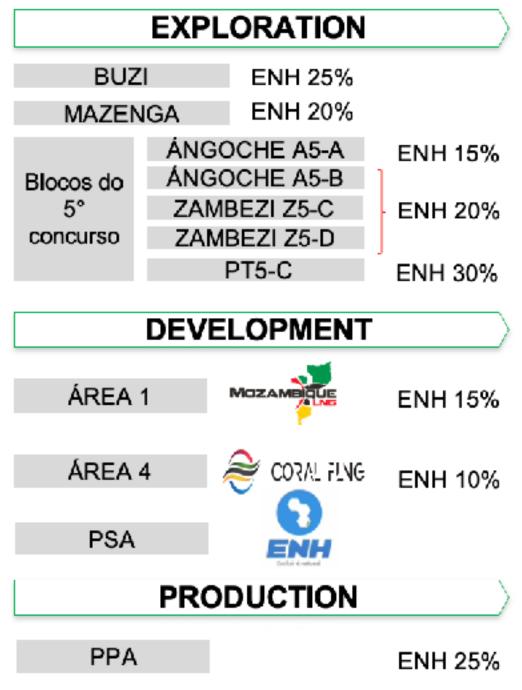

### INTRODUCTION

- ENH IS A NATIONAL OIL COMPANY (NOC) OF REPUBLIC OF MOZAMBIQUE.
- NATIONAL ENTITY RESPONSIBLE FOR THE EXPLORATION, PRODUCTION AND COMMERCIALISATION OF OIL, ESTABLISHED IN 1981.
- REPRESENTS THE STATE PARTICIPATION INTEREST IN COMMERCIAL OPERATIONS, HOLDING EQUITY STAKES IN ALL EXPLORATION AND PRODUCTION CONCESSIONS AND MANY OTHER PROJECTS.
- APPOINTED AS DOMESTIC GAS AGGREGATOR TO MANAGE 25% ALLOCATED GAS, WITH A VISION TO SPEED UP THE INDUSTRIAL DEVELOPMENT OF MOZAMBIQUE.

#### **LEGAL FRAMEWORK**

STATE SHARES MANAGEMENT AGENCY

40°0'0'E

35°00°E

30°0'0"E

35°00"E